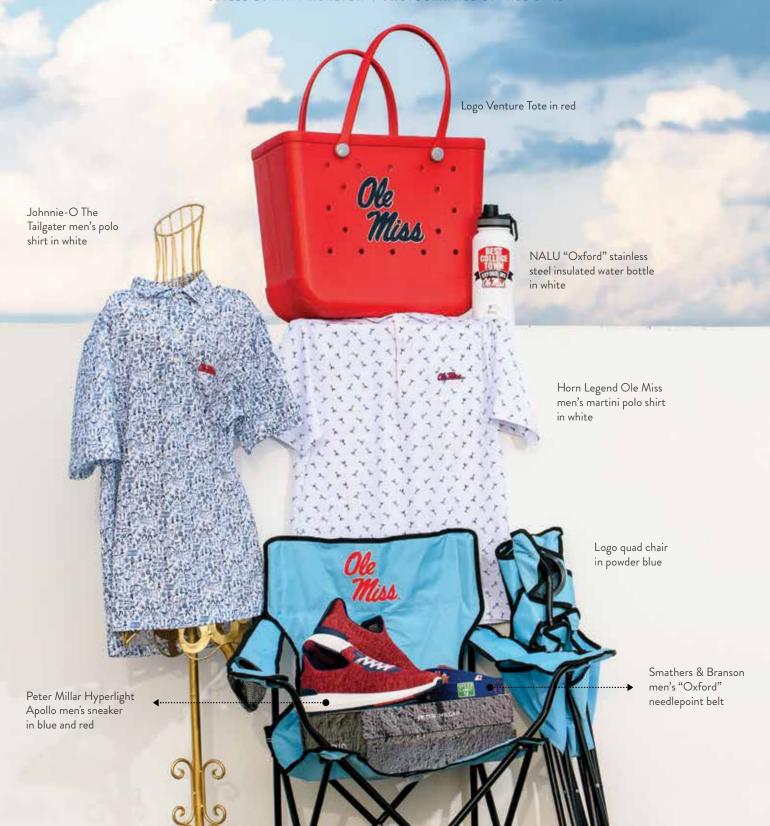

## FALL TRENDS

MUST-HAVES FOR GAME DAY.









## Α

- Logo Venture Tote in red
- Clare V women's St. Martin Top in navy/poppy checker
- Moussy Checotah women's jeans in light blue
- Goodr unisex polarized sunglasses in Falkors Fever Dream
- MeiMeiJ women's top with zipper detail in red
- Fame women's fedora hat in powder blue

## B:

- Clare V crossbody strap in striped navy and red
- $\bullet$  Clare V crossbody strap in braided red and navy
- Tiana "Rebs" beaded purse strap in powder blue
- Tiana "Rebs" beaded coin purse in red
- WJCD Clear Acrylic Clutch Bag

## C:

- Fame women's fedora hat in powder blue
- $\bullet$  Curated Threads beaded Hotty Toddy earrings in navy
- Hart & Co. handmade polymer clay earrings in powder blue and red tie-dye

Products shown on pages 69, 70 and 72 can be found at many local retailers inclu