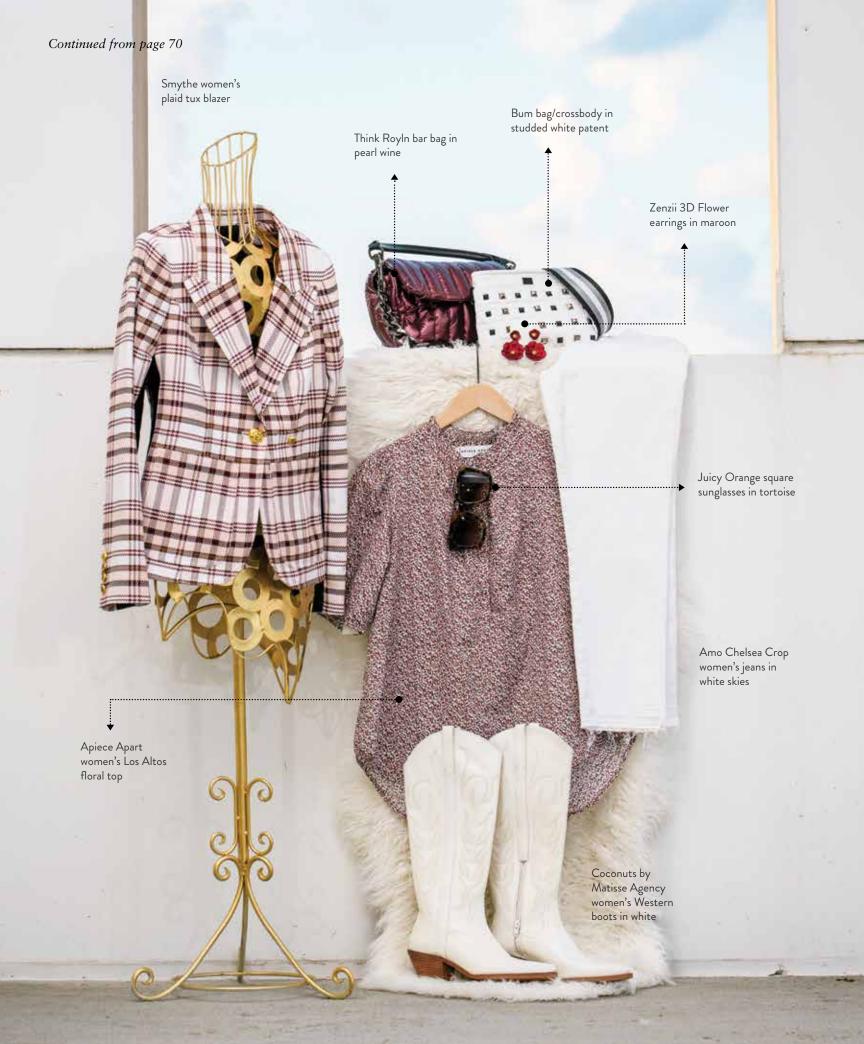

## FALL TRENDS

MUST-HAVES FOR GAME DAY.

## Α

- Logo Venture Tote in red
- Clare V women's St. Martin Top in navy/poppy checker
- Moussy Checotah women's jeans in light blue
- Goodr unisex polarized sunglasses in Falkors Fever Dream
- MeiMeiJ women's top with zipper detail in red
- Fame women's fedora hat in powder blue

## B:

- Clare V crossbody strap in striped navy and red
- $\bullet$  Clare V crossbody strap in braided red and navy
- Tiana "Rebs" beaded purse strap in powder blue
- Tiana "Rebs" beaded coin purse in red
- WJCD Clear Acrylic Clutch Bag

## C:

- Fame women's fedora hat in powder blue
- $\bullet$  Curated Threads beaded Hotty Toddy earrings in navy
- Hart & Co. handmade polymer clay earrings in powder blue and red tie-dye

Products shown on pages 69, 70 and 72 can be found at many local retailers including Black Sheep Boutique, Style Assembly, Oxford RX, Jane, MLM, Reeds, Chaney's Pharmacy, Hinton & Hinton, Rebel Rags and Neilson's.