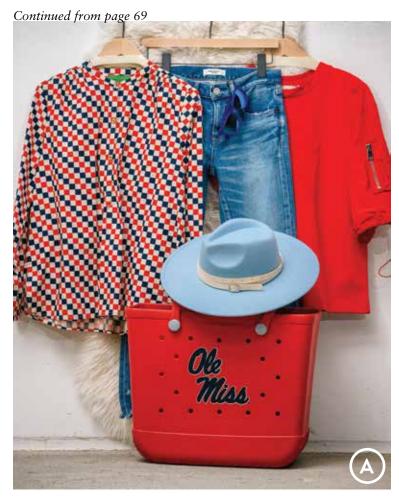

## Α

- Logo Venture Tote in red
- Clare V women's St. Martin Top in navy/poppy checker
- Moussy Checotah women's jeans in light blue
- Goodr unisex polarized sunglasses in Falkors Fever Dream
- MeiMeiJ women's top with zipper detail in red
- Fame women's fedora hat in powder blue