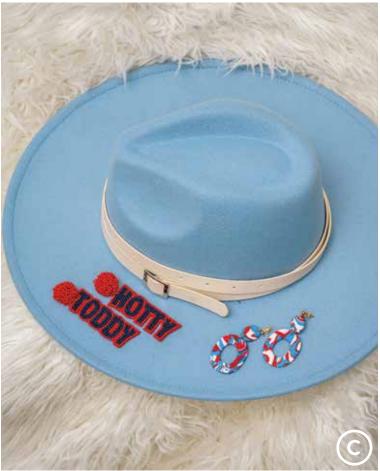

## C:

- Fame women's fedora hat in powder blue
- $\bullet$  Curated Threads beaded Hotty Toddy earrings in navy
- Hart & Co. handmade polymer clay earrings in powder blue and red tie-dye

Products shown on pages 69, 70 and 72 can be found at many local retailers including Black Sheep Boutique, Style Assembly, Oxford RX, Jane, MLM, Reeds, Chaney's Pharmacy, Hinton & Hinton, Rebel Rags and Neilson's.