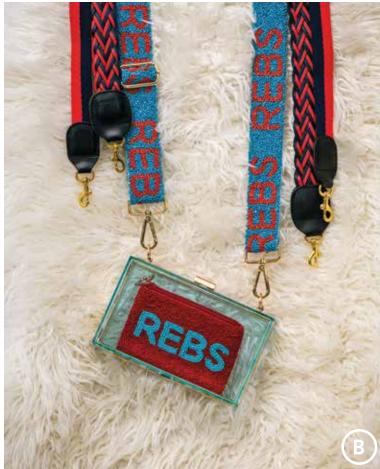

## B:

- Clare V crossbody strap in striped navy and red
- $\bullet$  Clare V crossbody strap in braided red and navy
- Tiana "Rebs" beaded purse strap in powder blue
- Tiana "Rebs" beaded coin purse in red
- WJCD Clear Acrylic Clutch Bag